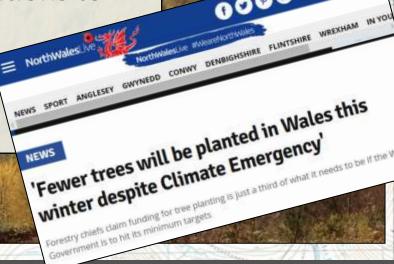

#### Wales

- Ongoing failure to deliver since 2014
- Political opposition from farming and wildlife lobbies
- Insufficient funding and poor administration of applications
- ✓ Highest number of applications to plant since Glastir began
- ✓ Growing awareness of need to plant trees