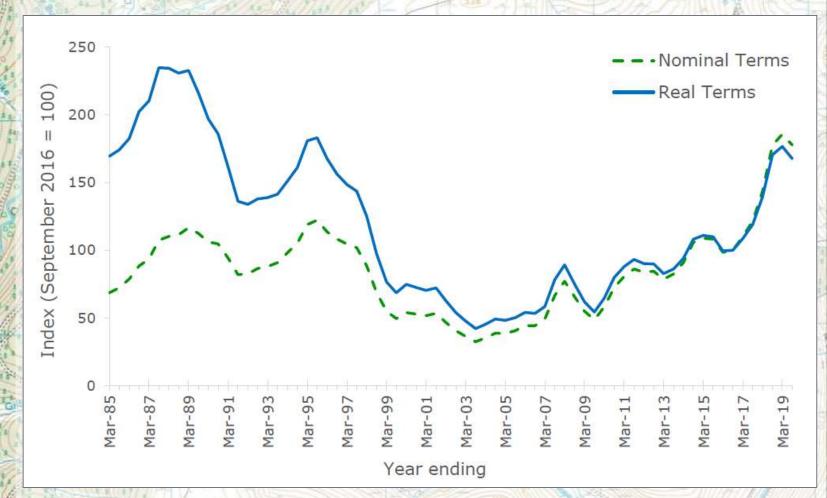

Local Authority planting targets, some with government backing
- ✓ Increased political will: pressure from big names like Friends of the Earth

"To respond to the climate emergency, we need you to plant trees now." – Zac Goldsmith, Forestry Minister.





#### Wales

- Ongoing failure to deliver since 2014
- Political opposition from farming and wildlife lobbies
- Insufficient funding and poor administration of applications
- ✓ Highest number of applications to plant since Glastir began
- ✓ Growing awareness of need to plant trees





000019

#### Risks

- Access to labour
- Loss of political momentum
- Specialist machine parts
- Plant health







#### **Opportunities**

- Rural support redesign
- Potential competitive advantage



#### Coniferous standing sales index

Market outlook





#### Impact of spruce bark beetle

Market outlook





#### Abundant timber is temporary







Jarket outlool

#### Deliveries of UK-grown softwood, 1994-2018



**Forestry Statistics** 

Biomass has become important ...



mber trends

## imber trends

#### Deliveries of UK-grown hardwood, 1994-2018



... and crucial for hardwoods

Forestry Statistics (methodology revised 2016)

Hardwoods are also important for biomass: supplying around 25%



## Native woodland Management

"Nature in woodland is under pressure from a lack of management, overgrazing by deer, increasing levels of recreational disturbance and nitrogen pollution." 2019 State of Nature Report

















#### Confor Dinner and Awards, 25 February

Futureleader

Confor

Changing attitudes

Innovation and research