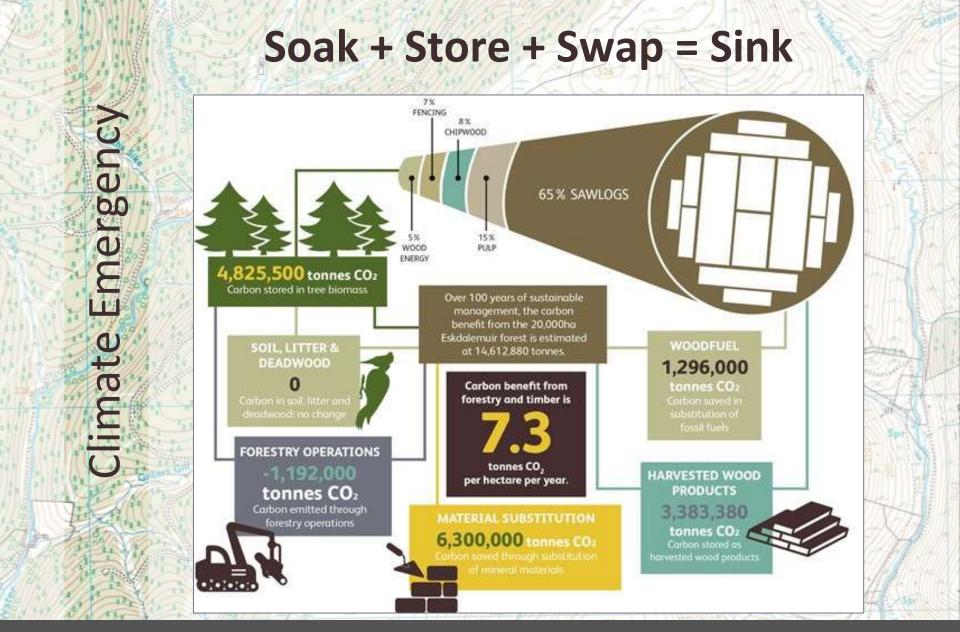

### Political climate and climate politics

an update from the forestry and timber sector



Dr Eleanor Harris Policy Researcher

21 November 2019







**Emergency** Climate











# Woodland creation delivery



|                                       | A STATE OF THE PARTY OF THE PAR |        |          |
|---------------------------------------|------------------------------------------------------------------------------------------------------------------------------------------------------------------------------------------------------------------------------------------------------------------------------------------------------------------------------------------------------------------------------------------------------------------------------------------------------------------------------------------------------------------------------------------------------------------------------------------------------------------