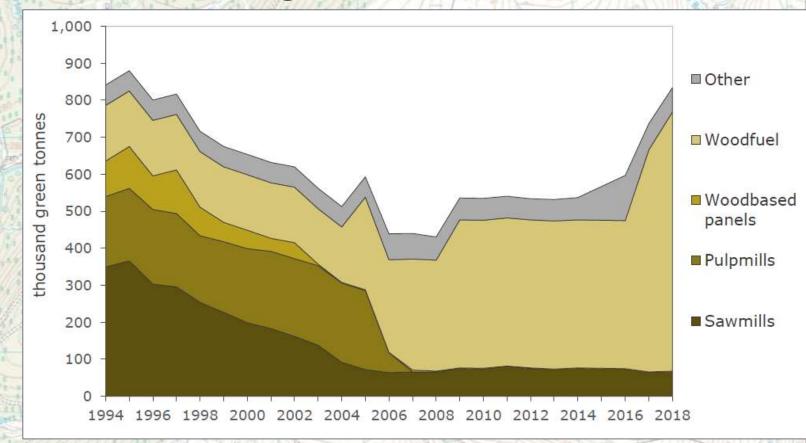

#### Deliveries of UK-grown hardwood, 1994-2018

... and crucial for hardwoods

Forestry Statistics (methodology revised 2016)

Hardwoods are also important for biomass: supplying around 25%