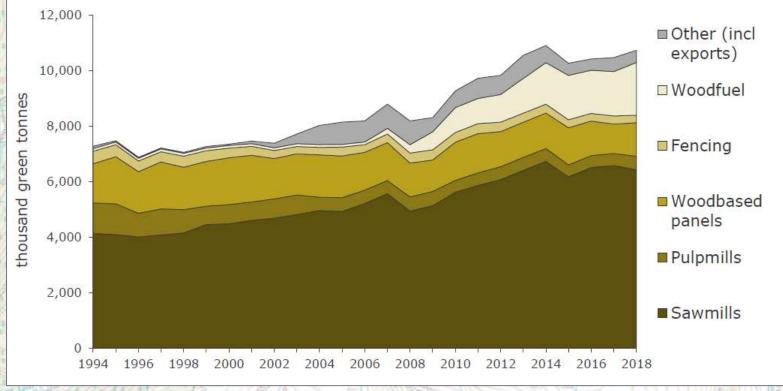

#### Deliveries of UK-grown softwood, 1994-2018

**Forestry Statistics** 

Biomass has become important ...

mber trends

## imber trends