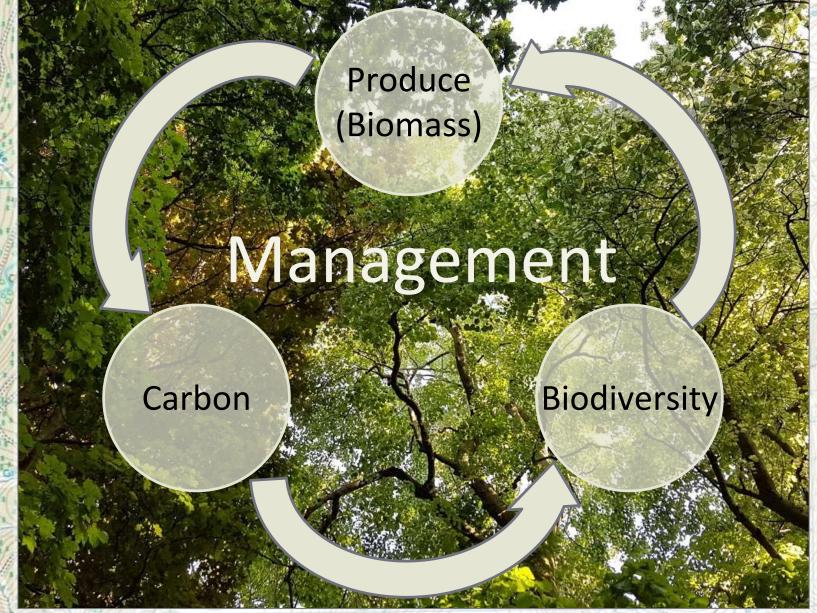

## Native woodland Management

"Nature in woodland is under pressure from a lack of management, overgrazing by deer, increasing levels of recreational disturbance and nitrogen pollution." 2019 State of Nature Report