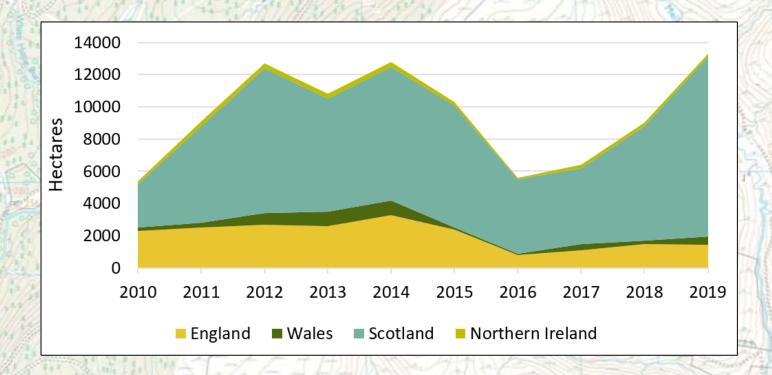

# Woodland creation delivery

|                                       | A STATE OF THE PARTY OF THE PAR |        |          |
|---------------------------------------|--------------------------------------------------------------------------------------------------------------------------------------------------------------------------------------------------------------------------------------------------------------------------------------------------------------------------------------------------------------------------------------------------------------------------------------------------------------------------------------------------------------------------------------------------------------------------------------------------------------------------------------------------------------------------------------------------------------------------------------------------------------------------------------------------------------------------------------------------------------------------------------------------------------------------------------------------------------------------------------------------------------------------------------------------------------------------------------------------------------------------------------------------------------------------------------------------------------------------------------------------------------------------------------------------------------------------------------------------------------------------------------------------------------------------------------------------------------------------------------------------------------------------------------------------------------------------------------------------------------------------------------------------------------------------------------------------------------------------------------------------------------------------------------------------------------------------------------------------------------------------------------------------------------------------------------------------------------------------------------------------------------------------------------------------------------------------------------------------------------------------------|--------|----------|
| A COLUMN                              |                                                                                                                                                                                                                                                                                                                                                                                                                                                                                                                                                                                                                                                                                                                                                                                                                                                                                                                                                                                                                                                                                                                                                                                                                                                                                                                                                                                                                                                                                                                                                                                                                                                                                                                                                                                                                                                                                                                                                                                                                                                                                                                                | 2019   | Trend    |
|                                       | England                                                                                                                                                                                                                                                                                                                                                                                                                                                                                                                                                                                                                                                                                                                                                                                                                                                                                                                                                                                                                                                                                                                                                                                                                                                                                                                                                                                                                                                                                                                                                                                                                                                                                                                                                                                                                                                                                                                                                                                                                                                                                                                        | 1,420  | <b>+</b> |
|                                       | Wales                                                                                                                                                                                                                                                                                                                                                                                                                                                                                                                                                                                                                                                                                                                                                                                                                                                                                                                                                                                                                                                                                                                                                                                                                                                                                                                                                                                                                                                                                                                                                                                                                                                                                                                                                                                                                                                                                                                                                                                                                                                                                                                          | 520    | <b>^</b> |
|                                       | Scotland                                                                                                                                                                                                                                                                                                                                                                                                                                                                                                                                                                                                                                                                                                                                                                                                                                                                                                                                                                                                                                                                                                                                                                                                                                                                                                                                                                                                                                                                                                                                                                                                                                                                                                                                                                                                                                                                                                                                                                                                                                                                                                                       | 11,210 | <b>^</b> |
| \ \ \ \ \ \ \ \ \ \ \ \ \ \ \ \ \ \ \ | Northern Ireland                                                                                                                                                                                                                                                                                                                                                                                                                                                                                                                                                                                                                                                                                                                                                                                                                                                                                                                                                                                                                                                                                                                                                                                                                                                                                                                                                                                                                                                                                                                                                                                                                                                                                                                                                                                                                                                                                                                                                                                                                                                                                                               | 240    | <b>↑</b> |