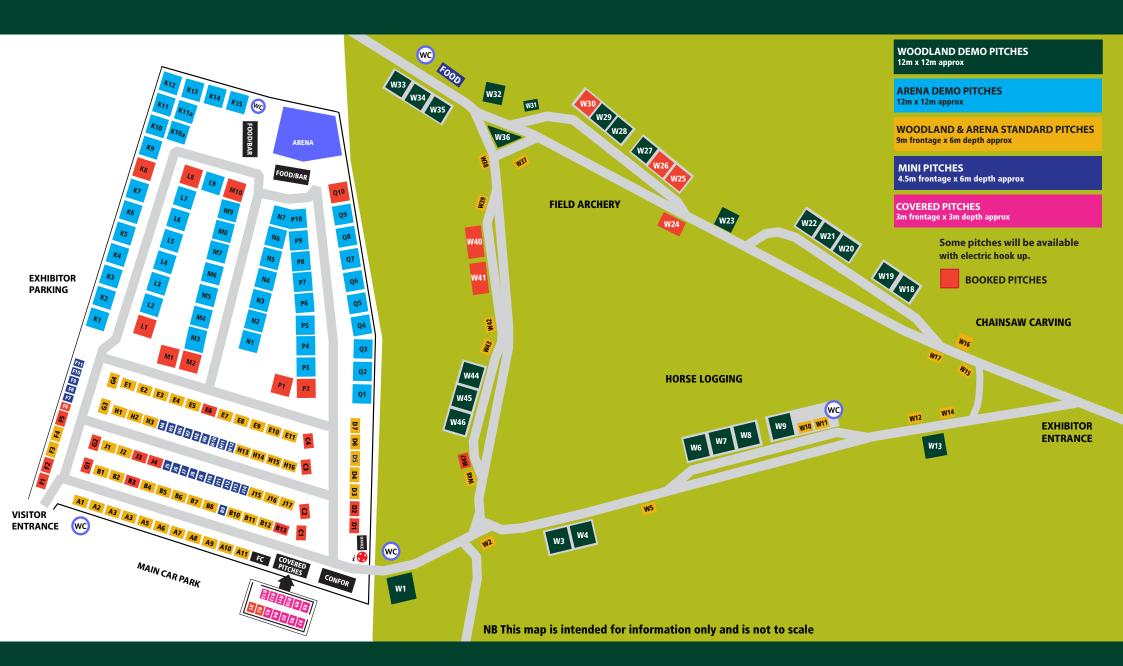

## **WOODLAND & ARENA DEMO PITCHES**

(size 12m x 12m; five exhibitor passes incl.)

Non-members Confor members

£810.00\* £730.00\*

Early bird\*\* £770.00\* £693.00\*

#### **WOODLAND & ARENA STANDARD PITCHES**

(size: 9m frontage x 6m depth; three exhibitor passes incl.)

Non-members Confor members

£575.00\* £515.00\*

Early bird\*\* £545.00\* £490.00\*

### ARENA MINI PITCHES & COVERED PITCHES\*\*

(size 4.5m frontage x 6m depth; two exhibitor passes incl.) (covered pitches\*\*: size 3m x 3m; two exhibitor passes incl.)

Non-members Confor members

£345.00\* £310.00\* Eαrly bird\*\* £325.00\* £295.00\*

# CONFOR WOODLAND SHOW 2017 **BOOKED PITCHES**

## SIZES SHOWN ARE APPROXIMATE

| WOODLAND DEMO<br>(size: 12m x 12m)                                                                                                                                         | ARENA DEMO<br>(size: 12m x 12m)                                                                  | STANDARD ARENA & STANDARD WOODLAND<br>(9m frontage x 6m depth)                                                                                                                                                                                                                                                                                                                                                                                                                                                                                                                                                                                                                                                                                                                                                                                                                                                                                                                                                                                                                                                                                                                                                                                                                                                                                                                                                                                                                                                                                                                                                                                                                                                                                                                                                                                                                                                                                                                                                                                                                                                                 | <b>MINI</b><br>(4.5m frontage x 6m depth)                                                                         |
|----------------------------------------------------------------------------------------------------------------------------------------------------------------------------|--------------------------------------------------------------------------------------------------|--------------------------------------------------------------------------------------------------------------------------------------------------------------------------------------------------------------------------------------------------------------------------------------------------------------------------------------------------------------------------------------------------------------------------------------------------------------------------------------------------------------------------------------------------------------------------------------------------------------------------------------------------------------------------------------------------------------------------------------------------------------------------------------------------------------------------------------------------------------------------------------------------------------------------------------------------------------------------------------------------------------------------------------------------------------------------------------------------------------------------------------------------------------------------------------------------------------------------------------------------------------------------------------------------------------------------------------------------------------------------------------------------------------------------------------------------------------------------------------------------------------------------------------------------------------------------------------------------------------------------------------------------------------------------------------------------------------------------------------------------------------------------------------------------------------------------------------------------------------------------------------------------------------------------------------------------------------------------------------------------------------------------------------------------------------------------------------------------------------------------------|-------------------------------------------------------------------------------------------------------------------|
| W1 W3 W4 W6 W7 W8 W9 W13 W18 W19 W20 W21 W22 W23 W24 Logosol W25 Paul Vidgen Forest Machines W26 Paul Vidgen Forest Machines W27 W28 W29 W30 Woodmizer W32 W33 W34 W35 W36 | K1                                                                                               | STANDARD ARENA F1 Winchester Garden Machinery F2 Winchester Garden Machinery Wincheste | F6 Pear Technology F7 F8 F9 F10 F11 H4 H5 H6 H7 H8 H9 H10 H11 H12 J5 J6 J7 J8 J9 J10 J11 J12 J13 J14              |
| W40 Reeds W41 Reeds W44 W45 W46                                                                                                                                            | Q9 M1 Forst Woodchippers Q10 Ecco Stove M2 Forst Woodchippers M3 M4 M5 M6 M7 M8 M9 M10 Tipmaster | C3 Heathwood Nurseries W5 C4 Euroforest W10 D1 Alba Trees W11 D2 John Clegg & Co W12 D3 W14 D4 W15 D5 W16 D6 W17 D7 W31 E1 W37 E2 W38 E3 W39 E4 W42 E5 W43 E6 Greenmech W47 Autoguide Equipment E7 E8 E9 E10 E11                                                                                                                                                                                                                                                                                                                                                                                                                                                                                                                                                                                                                                                                                                                                                                                                                                                                                                                                                                                                                                                                                                                                                                                                                                                                                                                                                                                                                                                                                                                                                                                                                                                                                                                                                                                                                                                                                                               | COVERED (size: 3m x 3m)  R1 Positioning Resources Wiltshire Friendly Society R3 R4 R5 R6 R7 R8 R9 R10 R11 R12 R13 |